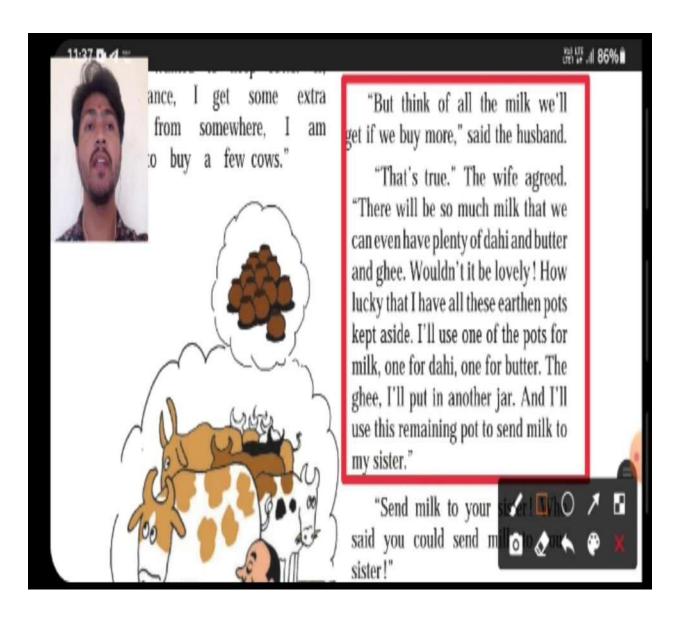

## 11.34 0 0 4

Once there lived a couple who spent a idle time in of the alk. One day, husband said, "I have always wanted to keep cows. If,

chance, by Ι get extra some money from somewhere, am going to buy a few cows."

"But that means a lot of work. You have to feed the cows, walk them. bathe them, milk them - cows need a lot of looking after. One cow would be enough. There's no need to buy more cows," said the wife.

"But think of all the milk we'll get if we buy more," said the husband.

"That's true." The wife agreed. "There will be so much milk that we can even have plenty of dahi and butter and ghee. Wouldn't it be lovely ! How lucky that I have all these earthen pots kept aside. I'll use one of the pots for