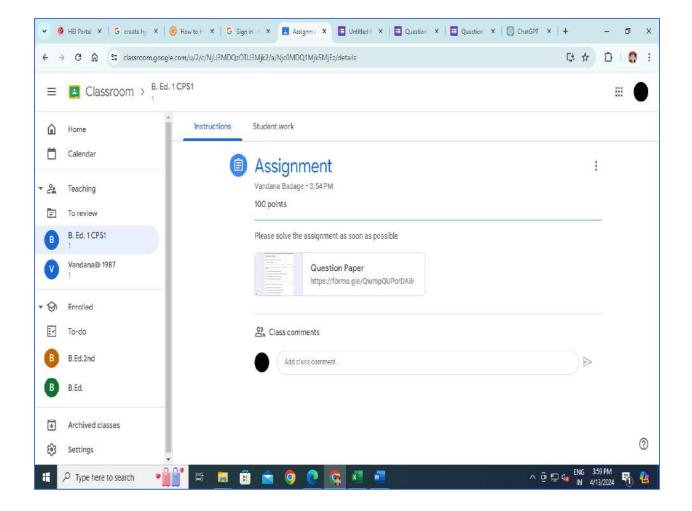

जा. क्र.

दि. / /२०२

| Sr. No. | Activities                                                                                            | Data Link         |
|---------|-------------------------------------------------------------------------------------------------------|-------------------|
| 1.      | Preparation of lesson plans                                                                           | <u>Click here</u> |
| 2.      | Developing assessment tools for both<br>online and offline learning                                   | <u>Click here</u> |
| 3.      | Effective use of social media/learning<br>apps/adaptive devices for learning                          | <u>Click here</u> |
| 4.      | Identifying and selecting/ developing online<br>learning resources                                    | <u>Click here</u> |
| 5.      | Evolving learning sequences (learning<br>activities) for online as well as face to face<br>situations | <u>Click here</u> |