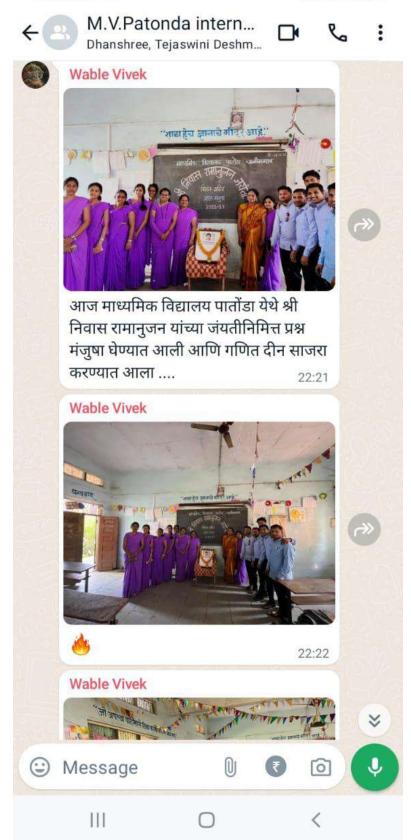

16:10 🕑 🖬 🖬 🔹

16:10 □ ▷ ⊙ • Voi) 46 .1 93% M.V.Patonda intern... وم : Dhanshree, Tejaswini Deshm... 3 March 2023 Pardeshi Madam 😡 😡 😡 सर्व विद्यार्थी शिक्षकांना सुचित करण्यात येते की तुम्हाला आंतरवासिता शाळेतून मुख्याध्यापकांचे जे प्रमाणपत्र मिळणार आहे त्यावर 5/12/2022 ते 04/03/2023 या दिनांक नोंदवाव्यात. 11:00 🙏 👍 2 4 March 2023 Pardeshi Madam महारमा फुले सामाजिक व शैक्षणिक विकास मंडळ संचालित , महात्मा कुले शिक्षणशास्त्र महाविद्यालय , बाळीसगाय क्रितीय वर्ष २०२२-२३ सुचना आंतरवामिता प्रात्यक्षिक दि. २९/१९/२०२२ ते ३/०३/२०२३ स्त्वे विद्याध्यांना सुधित करण्यात येते की; हि. २९/९५/२०२२ पासून अल्लवासिता प्रात्यक्षिणांची सुरुपात होत जाहे. आंतरवासिता प्रात्यक्षिकाचा संयूप कालावधी हा १५ आहयत्यांचा आहे या प्रात्यविक्को स्वरूप योठवयात खालीलप्रमाणे अगरे. महाविधालयीन स्तरावर आतरवासिता उदबोधन आत्मता पहिला 24/44/2022 (5) महाविद्यालयीन स्तरावर आतवंठा दुसरा आतरवासिता उदबोधन 3) भाकेवर प्रत्वास कार्यवाही आठवता लीम ते सात 8 109/2023 1/09/2023 3) मध्यावधी आहभ्य आहन्द्र आह 193 W -----सावित्रार प्रत्यक कार्यवास जनस्वाता माहा से प्रतिदा 4) 1 EFORMOWS 24/08/2023 अयाल लेखन आणि सादरीकरण आत्रवंडा पंचल 6) 04/03/2023 विभागपमुख ) () प्रारंगी एल.मी. 09:46 🛑 सर्व आंतरवासिता गटातील ৺ मुख्याध्यापक आणि उपमुख्याध्यापकांना Message O J 0 ₹ 111  $\bigcirc$ <